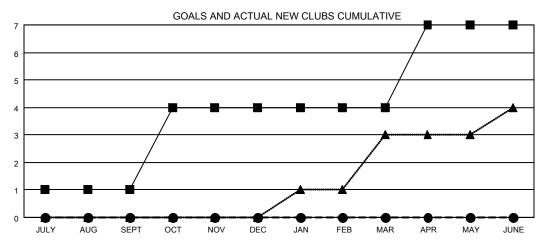

## GMT MONTHLY MEMBERSHIP PROGRESS REPORT

Results as of: 9/30/2019 **LOCATION: MICHIGAN** 

Multiple District 11

**OPEN** GMT CA 1

| Clubs  RESULTS FOR 2019-2020 |               |           |               | Members               |                           |                         |                                                    |
|------------------------------|---------------|-----------|---------------|-----------------------|---------------------------|-------------------------|----------------------------------------------------|
|                              |               |           |               | RESULTS FOR 2019-2020 |                           |                         |                                                    |
| QUARTER                      | NEW CLUB GOAL | NEW CLUBS | DROPPED CLUBS | QUARTER               | MEMBER GROWTH NET<br>GOAL | MEMBER GROWTH<br>ACTUAL | DROPPED<br>MEMBERS ACTUAL<br>(including transfers) |
| JULY/AUG/SEPT                | 1             | 0         | 2             | JULY/AUG/SEPT         | 135                       | 244                     | 306                                                |
| OCT/NOV/DEC                  | 3             | 0         | 0             | OCT/NOV/DEC           | 165                       | 0                       | 0                                                  |
| JAN/FEB/MAR                  | 0             | 0         | 0             | JAN/FEB/MAR           | 155                       | 0                       | 0                                                  |
| APR/MAY/JUNE                 | 3             | 0         | 0             | APR/MAY/JUNE          | 110                       | 0                       | 0                                                  |