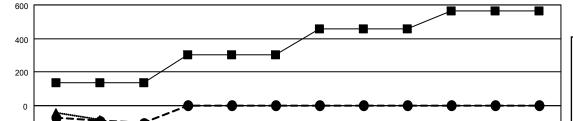

## GMT MONTHLY MEMBERSHIP PROGRESS REPORT

Results as of: 9/30/2019 **LOCATION: MICHIGAN** 

Multiple District 11

**OPEN** GMT CA 1

| Clubs  RESULTS FOR 2019-2020 |               |           |               | Members               |                           |                         |                                                    |
|------------------------------|---------------|-----------|---------------|-----------------------|---------------------------|-------------------------|----------------------------------------------------|
|                              |               |           |               | RESULTS FOR 2019-2020 |                           |                         |                                                    |
| QUARTER                      | NEW CLUB GOAL | NEW CLUBS | DROPPED CLUBS | QUARTER               | MEMBER GROWTH NET<br>GOAL | MEMBER GROWTH<br>ACTUAL | DROPPED<br>MEMBERS ACTUAL<br>(including transfers) |
| JULY/AUG/SEPT                | 1             | 0         | 2             | JULY/AUG/SEPT         | 135                       | 244                     | 306                                                |
| OCT/NOV/DEC                  | 3             | 0         | 0             | OCT/NOV/DEC           | 165                       | 0                       | 0                                                  |
| JAN/FEB/MAR                  | 0             | 0         | 0             | JAN/FEB/MAR           | 155                       | 0                       | 0                                                  |
| APR/MAY/JUNE                 | 3             | 0         | 0             | APR/MAY/JUNE          | 110                       | 0                       | 0                                                  |